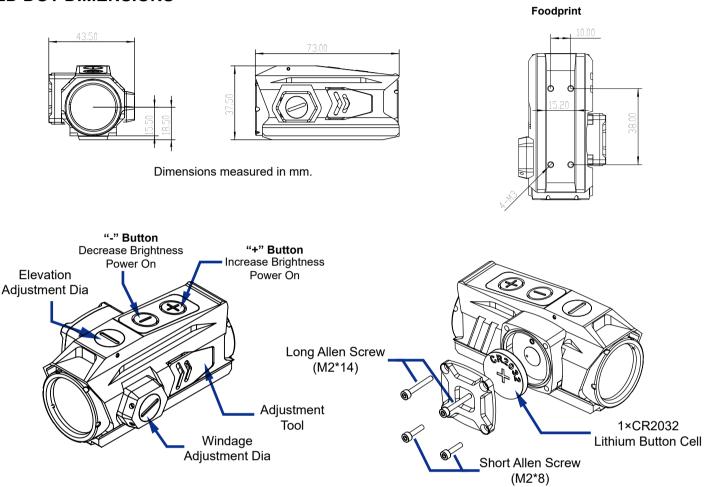

## RED DOT DIMENSIONS

#### **Powering On & Off**

To turn the device on, press either the "+" or "-" button.

To turn off, press both "+" and "-" button at the same time, the LED will blink three times and then turn off.

#### **Brightness Adjustment**

The red dot provides 13 levels of visible brightness adjustment. Pressing the "+" or "-" button can adjust the illumination intensity. Press or hold the "+" button ("-" button) to increase (decrease) the brightness. The LED blinks one time after each brightness level changed. The LED does not blink if the device reaches the maximum (minimum) level of brightness.

#### **Battery Type**

CR2032 button cell, 3 V, lithium battery. (To prevent battery leakage, we strongly recommend removing the battery from the device when it will not be used for a long time.)